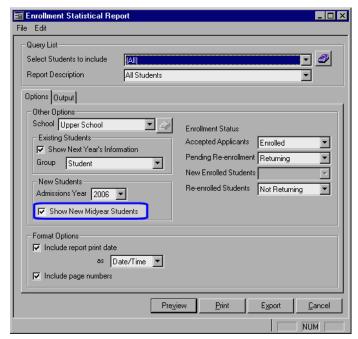

### Column for Midyear Students Added to Enrollment Statistical Report

If your school is using the new query system, you can include an optional Midyear Students column in the Enrollment Statistical Report by placing a checkmark in the new Show New Midyear Students checkbox in the New Students area in the Options tab, as shown below.

If there is no checkmark in this checkbox, the Midyear Students column will not shown on the report.