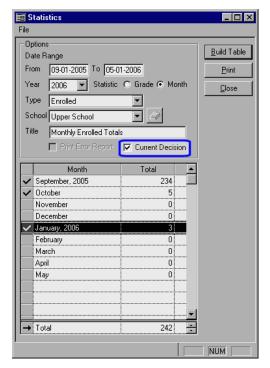

#### Statistics Enhanced to Filter for Current Decisions

If your school is using the new query system, you will see a new Current Decision checkbox, shown below, in all of the Statistics screens.

Selecting this option enables you to filter your statistics to show only those records with current decisions. If there is no checkmark in the checkbox, then all records of the type selected and in the date range specified would show in the report, including those that have since changed.

For example, if you had a number of students who enrolled during the time period specified but who later

withdrew, the withdrawn students would be included in your statistics if you did not select to filter for current decisions. Selecting the Current Decision checkbox, however, would create a filter so that only students who are currently enrolled would be included.